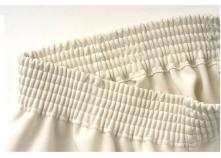

This feature gives you benefits when you work with trunks, boxers, and sports wear.

## **Features**

It is possible to use 2 needle of cover stitch and 3 needle of chain stitch in one operation. Best-suited for sports wear and trunks pants.

Adjustable needle bar height (31, 33mm)

DLC coating Needle bar