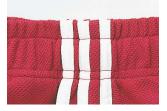

## NR9902-3GU-UTA

2 needle for bottom cover stitch and 3 needle for double chain stich for attaching elastic.

It can be used for attaching endless or pre-closed elastic. Major feature of this series is the cylinder bed.

This feature gives you benefits when you work with trunks, boxers, and sports wear.

## **Features**

It is possible to use 2 needle of cover stitch and 3 needle of chain stitch in one operation. Best-suited for sports wear and trunks pants.

Adjustable needle bar height (31, 33mm)

DLC coating Needle bar