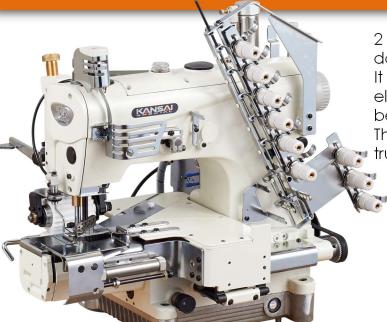

## NR9902-3GU-UTA

2 needle for bottom cover stitch and 3 needle for double chain stich for attaching elastic.

It can be used for attaching endless or pre-closed elastic. Major feature of this series is the cylinder bed.

This feature gives you benefits when you work with trunks, boxers, and sports wear.

## **Features**

It is possible to use 2 needle of cover stitch and 3 needle of chain stitch in one operation. Best-suited for sports wear and trunks pants.

Adjustable needle bar height (31, 33mm)

DLC coating Needle bar