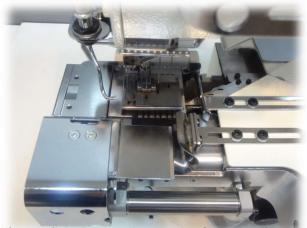

## **Features**

It is possible to use 2 needle of cover stitch and 3 needle of chain stitch in one operation. Best-suited for sports wear and trunks pants.

Adjustable needle bar height (31, 33mm)

DLC coating Needle bar

New oil protection seal

| Model Name     | Application                | Material                 | Needle                 | No. of<br>threads | Needle gauge               | Needle bar<br>stroke | Stitch length                         | Diff.Feed ratio | Presser foot<br>lift | Maximum<br>Speed |
|----------------|----------------------------|--------------------------|------------------------|-------------------|----------------------------|----------------------|---------------------------------------|-----------------|----------------------|------------------|
|                | 7                          | $\boldsymbol{\vartheta}$ | 1                      |                   | <b>↓</b>   <b>↓</b>        | , mm                 | <b>→</b>     <b>→</b> <sub>inch</sub> |                 | ‡ <sub>mm</sub>      | ∭•<br>s.p.m      |
| NR9902-3GU-UTA | Sports ware.<br>Trunks etc | light to<br>medium       | TV x 5 12<br>TV x 5 80 | 9                 | 4.8-10-10-10<br>5-13-13-13 | 33mm                 | 7-16<br>stitch/inch                   | N/A             | 8                    | 4000             |