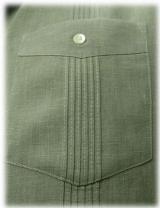

## [Conventional pin-tucking]

\* the needle is pierced into three pieces of fabric, the fabric is fixed and is often used for sewing decorations

**DM**This machine is equipped with the direct drive servo motor