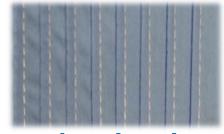

## DFB1412PTV

12 needle, flatbed, double chain stitch machine for pintucking operation.

The width of pin-tucking can be changed 2,5 and 8mm by changing the nail blades.

## **Features**