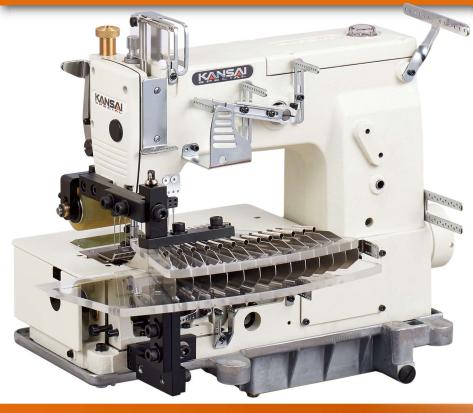

## Flatbed, Pintucking machine

## DFB1412PTV

12 needle, flatbed, double chain stitch machine for pintucking operation.

The width of pin-tucking can be changed 2,5 and 8mm by changing the nail blades.