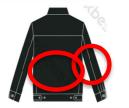

## [Conventional pin-tucking]

\* the needle is pierced into three pieces of fabric, the fabric is fixed and is often used for sewing decorations

**DM**This machine is equipped with the direct drive servo motor