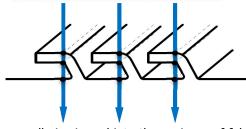

## [Conventional pin-tucking]

\* the needle is pierced into three pieces of fabric, the fabric is fixed and is often used for sewing decorations

**DM**This machine is equipped with the direct drive servo motor