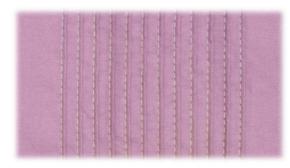

## DFB1412PTV

12 needle, flatbed, double chain stitch machine for pintucking operation.

The width of pin-tucking can be changed 2,5 and 8mm by changing the nail blades.

## **Features**